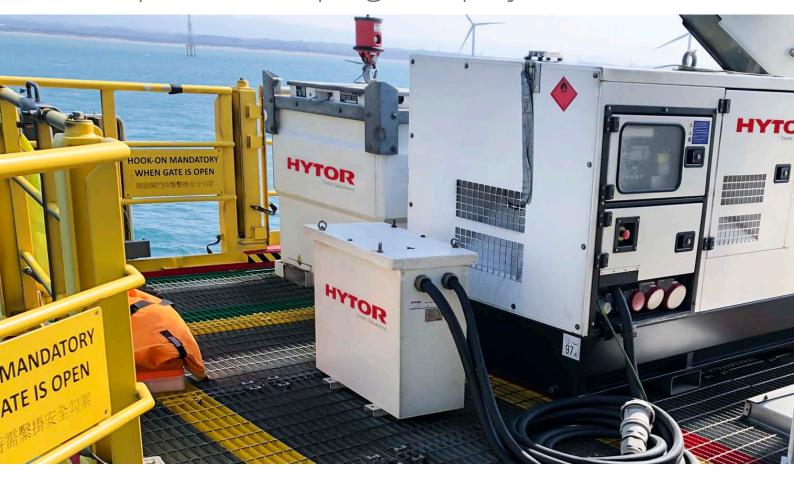

## Gensets for wind turbines

Complete sets - plug and play

## Complete plug and play genset solutions with generator, fuel tank and step-up transformer.

- Up to 2,250 KWh per unit
- Only 2 hrs. service required per every 500 hrs. operation
- Modified for offshore use minimizing environmental impact
- Every single unit is tested at full load
- Extremely user-friendly interface
- GPS surveillance
- Alternator with auxiliary winding
- Alternator preheating
- Digital AVR (Automatic Volt Regulator)
- Soundproof twice as thick sound insulation as competing brands
- Plug and play solutions
- Easy to transport
- Available as container solutions
- · Multiple connection