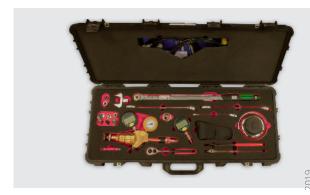

## Customized and solid design

Solid design and material secure stabile and durable tool kits in suitcases. Each tool has their individual place in the custom shaped foam inside the suitcases, making it easy to locate the tools needed and at the same time providing a fast overview of all tools.

The most important job for the crew is to do the service or installation task safe and correct. Providing the crew with customized tool kits tailored to the service or installation task in question, makes it easy to keep track of tools and minimize time spend on locating tools.

With the customized tool kits you lower the risk of wasting tools, as it is fast and easy for the crew to locate if any tools are missing.