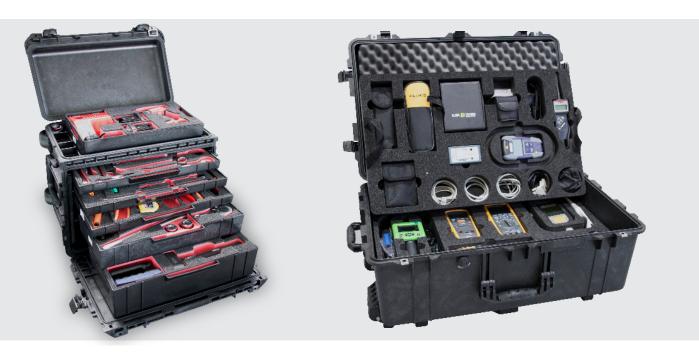

## Customized and solid design

Solid design and material secure stabile and durable tool kits in suitcases. Each tool has their individual place in the custom shaped foam inside the suitcases, making it easy to locate the tools needed and at the same time providing a fast overview of all tools.

The most important job for the crew is to do the service or installation task safe and correct. Providing the crew with customized tool kits tailored to the service or installation task in question, makes it easy to keep track of tools and minimize time spend on locating tools.

With the customized tool kits you lower the risk of wasting tools, as it is fast and easy for the crew to locate if any tools are missing.