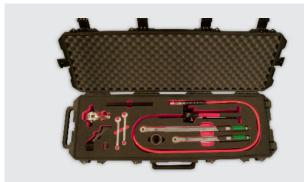

## Customized and solid design

Solid design and material secure stabile and durable tool kits in suitcases. Each tool has their individual place in the custom shaped foam inside the suitcases, making it easy to locate the tools needed and at the same time providing a fast overview of all tools.

The most important job for the crew is to do the service or installation task safe and correct. Providing the crew with customized tool kits tailored to the service or installation task in question, makes it easy to keep track of tools and minimize time spend on locating tools.

With the customized tool kits you lower the risk of wasting tools, as it is fast and easy for the crew to locate if any tools are missing.