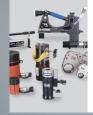

#### **Tools calibration**

Bringing tools for calibration is time consuming and very costly. We now provide fully equipped calibration solutions for hydraulic, electrical tools and electrical instruments on site. Having all your tools calibrated, serviced or even repaired on site by our skilled and experienced staff saves you a lot of time and ensures that your tools will always be in perfect condition.

#### Calibration

- Calibration of torque and tensioning tools, both manual and hydraulic.
- · Manual torque tools: up to 3.000 Nm
- Hydraulic torque tools: up to 50.000 Nm
- Electric tools: up to 15,000 Nm